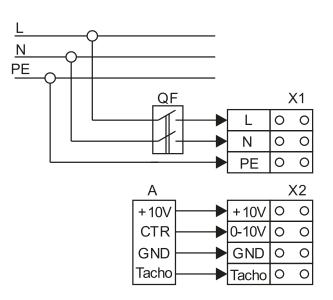

able ventilation. •Inside or outside duct installation.

•EC motors reduce energy demand by about 35% and ensure high aerodynamic performance and low noise level. Specially designed for ventilation of public premises such as: banks

supermarkets restaurants hotels

Its use is also contemplated in installations close to residential buildings and for domestic applications, such as the ventilation of private swimming pools.

## **PERFORMANCE CURVE**





1



# **TECHNICAL DATA**



# DIMENSIONS



| Dimensions (mm) |     |    |     |    |     |     |     |    |    |
|-----------------|-----|----|-----|----|-----|-----|-----|----|----|
| В               | 310 | B1 | 270 | Н  | 340 | L   | 203 | L1 | 20 |
| L2              | 25  | L3 | 30  | ØD | 98  | ØD1 | 255 |    |    |

# WIRING DIAGRAM



casals

fans of innova

DNV

150 900

2



# ACCESSORIES

STEEL

SILC-MINI 100 REF: SILCM100



**SAFETY SWITCH** INT 25 3P A REF: INT253PA



**ANTI-VIBRATION JOINT** JE 45 **REF:** 300719201



SPEED CONTROLLER FOR EEC MOTOR REGC **REF:** FX263300

**CIRCULAR SOUND ATTENUATOR IN GALVANISED** 



DOMESTIC GRAVITY SHUTTER PSD-2 100 REF: 300925900



DNV

ISO 900<sup>.</sup>

3