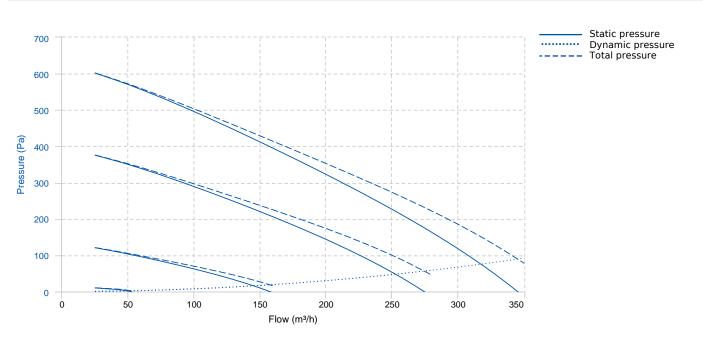

th external rotor. Turbine is dynamically balanced while assembly.
Motors are equipped with ball bearings for longer service life of the fan (40.000 hours). IP 44 motor protection index.

#### APPLICATIONS

•Designed for supply and exhaust ventilation and air conditioning systems for various premises requiring cost-effective solution and controllable ventilation. •Inside or outside duct installation.

•EC motors reduce energy demand by about 35% and ensure high aerodynamic performance and low noise level. Specially designed for ventilation of public premises such as: banks

supermarkets restaurants hotels

Its use is also contemplated in installations close to residential buildings and for domestic applications, such as the ventilation of private swimming pools.

## **PERFORMANCE CURVE**





1



# **TECHNICAL DATA**



# DIMENSIONS



| Dimensions (mm) |     |    |     |    |     |     |     |    |    |
|-----------------|-----|----|-----|----|-----|-----|-----|----|----|
| В               | 310 | B1 | 270 | Н  | 340 | L   | 203 | L1 | 20 |
| L2              | 25  | L3 | 30  | ØD | 98  | ØD1 | 255 |    |    |

# WIRING DIAGRAM



casals

fans of innova

DNV

150 900

2



# ACCESSORIES

STEEL

SILC-MINI 100 REF: SILCM100



**SAFETY SWITCH** INT 25 3P A REF: INT253PA



**ANTI-VIBRATION JOINT** JE 45 **REF:** 300719201



SPEED CONTROLLER FOR EEC MOTOR REGC **REF:** FX263300

**CIRCULAR SOUND ATTENUATOR IN GALVANISED** 



DOMESTIC GRAVITY SHUTTER PSD-2 100 REF: 300925900



DNV

ISO 900<sup>.</sup>

3