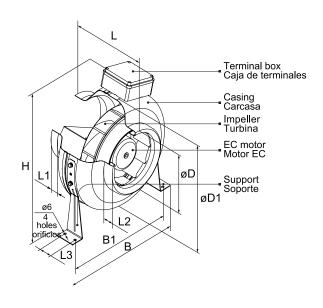

# DIMENSIONS

| Dimensions (mm) |     |    |     |    |     |     |     |    |    |
|-----------------|-----|----|-----|----|-----|-----|-----|----|----|
| В               | 310 | B1 | 270 | Н  | 340 | L   | 203 | L1 | 20 |
| L2              | 25  | L3 | 30  | ØD | 98  | ØD1 | 255 |    |    |