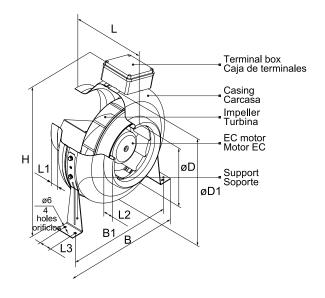

# DIMENSIONS

| Dimensions (mm) |     |    |     |    |     |     |     |    |    |  |  |  |  |
|-----------------|-----|----|-----|----|-----|-----|-----|----|----|--|--|--|--|
| В               | 310 | B1 | 270 | Н  | 340 | L   | 203 | L1 | 20 |  |  |  |  |
| L2              | 25  | L3 | 30  | ØD | 123 | ØD1 | 255 |    |    |  |  |  |  |