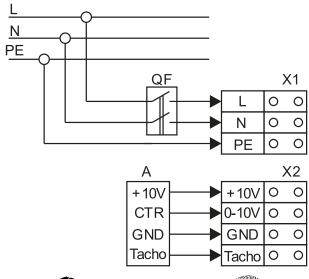

|        |  |
|----------------|---------------------------------|-----------|----------|---------------|--------|--|
| Approx. weight | 3.58 kg                         | Max. Flow | 480 m³/h |               |        |  |
| Motor          |                                 |           |          |               |        |  |
| Power          | 8.<br>300000000000<br>004E-2 kW | RPM       | 3400     | I max. (230V) | 0,58 A |  |

# DIMENSIONS



| Dimensions (mm) |     |    |     |    |     |     |     |    |    |  |  |  |  |
|-----------------|-----|----|-----|----|-----|-----|-----|----|----|--|--|--|--|
| В               | 310 | B1 | 270 | Н  | 340 | L   | 203 | L1 | 20 |  |  |  |  |
| L2              | 25  | L3 | 30  | ØD | 123 | ØD1 | 255 |    |    |  |  |  |  |

# **WIRING DIAGRAM**







2

v9.8.0



# ACCESSORIES



**SAFETY SWITCH INT 25 3P A** REF: INT253PA



**ANTI-VIBRATION JOINT** JE 45 **REF:** 300719201



**SPEED CONTROLLER FOR EEC MOTOR** REGC **REF:** FX263300



**DOMESTIC GRAVITY SHUTTER** PSD-2 125 **REF:** 300926000



**CIRCULAR SOUND ATTENUATOR IN GALVANISED** STEEL **SILC-MINI 125 REF:** SILCM125