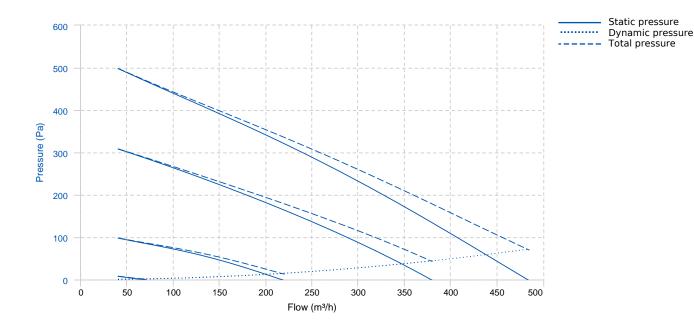

## **PERFORMANCE CURVE**

# **TECHNICAL DATA**

| Fan            |                                 |           |          |               |        |  |
|----------------|---------------------------------|-----------|----------|---------------|--------|--|
| Approx. weight | 3.58 kg                         | Max. Flow | 480 m³/h |               |        |  |
| Motor          |                                 |           |          |               |        |  |
| Power          | 8.<br>300000000000<br>004E-2 kW | RPM       | 3400     | I max. (230V) | 0,58 A |  |