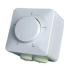

# ACCESSORIES

**SAFETY SWITCH INT 25 3P A** REF: INT253PA

**ANTI-VIBRATION JOINT** JE 45 **REF:** 300719201

**SPEED CONTROLLER FOR EEC MOTOR** REGC **REF:** FX263300

**DOMESTIC GRAVITY SHUTTER** PSD-2 125 **REF:** 300926000