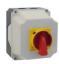

# ACCESSORIES

**SAFETY SWITCH INT 25 3P A** REF: INT253PA

**ANTI-VIBRATION JOINT** JE 45 **REF:** 300719201

**SPEED CONTROLLER FOR EEC MOTOR** REGC **REF:** FX263300

**DOMESTIC GRAVITY SHUTTER** PSD-2 125 **REF:** 300926000