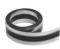

**CIRCULAR SOUND ATTENUATOR IN GALVANISED** STEEL **SILC-MINI 125 REF:** SILCM125