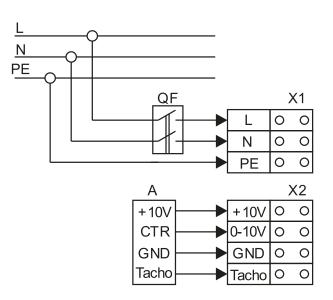

ollable ventilation. •Inside or outside duct installation.

•EC motors reduce energy demand by about 35% and ensure high aerodynamic performance and low noise level. Specially designed for ventilation of public premises such as: banks

supermarkets restaurants hotels

Its use is also contemplated in installations close to residential buildings and for domestic applications, such as the ventilation of private swimming pools.

## **PERFORMANCE CURVE**







# **TECHNICAL DATA**



# DIMENSIONS



| Dimensions (mm) |     |    |     |    |     |     |     |    |    |
|-----------------|-----|----|-----|----|-----|-----|-----|----|----|
| В               | 360 | B1 | 320 | Н  | 365 | L   | 220 | L1 | 25 |
| L2              | 25  | L3 | 30  | ØD | 149 | ØD1 | 305 |    |    |

# WIRING DIAGRAM



casals

fans of innova

DNV

150 900

2



# ACCESSORIES

STEEL

SILC-MINI 160 REF: SILCM160



**SAFETY SWITCH** INT 25 3P A REF: INT253PA



**ANTI-VIBRATION JOINT** JE 45 **REF:** 300719201



SPEED CONTROLLER FOR EEC MOTOR REGC **REF:** FX263300

**CIRCULAR SOUND ATTENUATOR IN GALVANISED** 



DOMESTIC GRAVITY SHUTTER PSD-2 150 **REF:** 300926100



DNV

ISO 900<sup>.</sup>

3