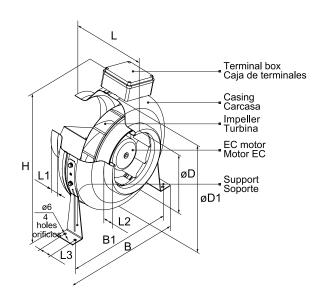

# DIMENSIONS

| Dimensions (mm) |     |    |     |    |     |     |     |    |    |
|-----------------|-----|----|-----|----|-----|-----|-----|----|----|
| В               | 360 | B1 | 320 | Н  | 365 | L   | 220 | L1 | 25 |
| L2              | 25  | L3 | 30  | ØD | 149 | ØD1 | 305 |    |    |