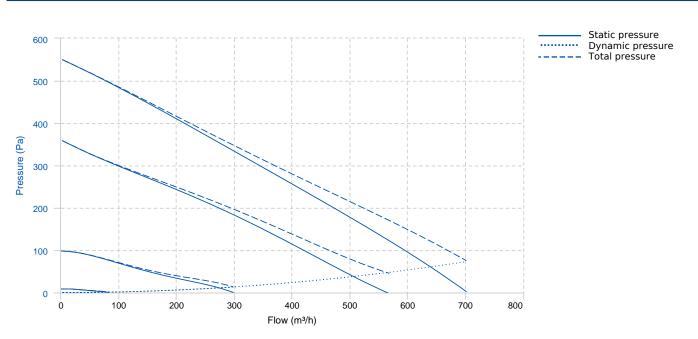

th external rotor. Turbine is dynamically balanced while assembly.
Motors are equipped with ball bearings for longer service life of the fan (40.000 hours). IP 44 motor protection index.

#### APPLICATIONS

•Designed for supply and exhaust ventilation and air conditioning systems for various premises requiring cost-effective solution and controllable ventilation. •Inside or outside duct installation.

•EC motors reduce energy demand by about 35% and ensure high aerodynamic performance and low noise level. Specially designed for ventilation of public premises such as: banks

supermarkets restaurants hotels

Its use is also contemplated in installations close to residential buildings and for domestic applications, such as the ventilation of private swimming pools.

## **PERFORMANCE CURVE**







# **TECHNICAL DATA**



# DIMENSIONS



| Dimensions (mm) |     |    |     |    |     |     |     |    |    |
|-----------------|-----|----|-----|----|-----|-----|-----|----|----|
| В               | 360 | B1 | 320 | Н  | 365 | L   | 220 | L1 | 25 |
| L2              | 25  | L3 | 30  | ØD | 149 | ØD1 | 305 |    |    |

# WIRING DIAGRAM



casals

fans of innova

DNV

150 900

2



# ACCESSORIES

STEEL

SILC-MINI 160 REF: SILCM160



**SAFETY SWITCH** INT 25 3P A REF: INT253PA



**ANTI-VIBRATION JOINT** JE 45 **REF:** 300719201



SPEED CONTROLLER FOR EEC MOTOR REGC **REF:** FX263300

**CIRCULAR SOUND ATTENUATOR IN GALVANISED** 



DOMESTIC GRAVITY SHUTTER PSD-2 150 **REF:** 300926100



DNV

ISO 900<sup>.</sup>

3