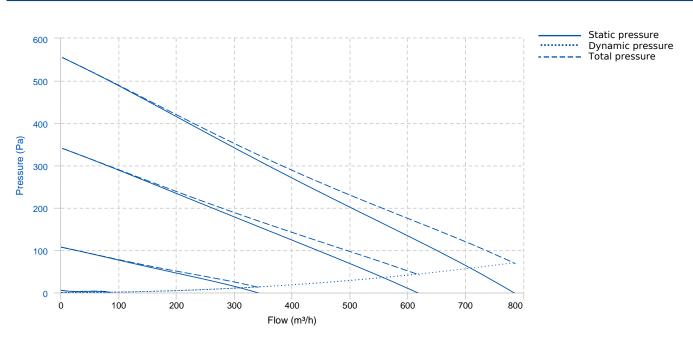

th external rotor. Turbine is dynamically balanced while assembly.
Motors are equipped with ball bearings for longer service life of the fan (40.000 hours). IP 44 motor protection index.

#### APPLICATIONS

•Designed for supply and exhaust ventilation and air conditioning systems for various premises requiring cost-effective solution and controllable ventilation. •Inside or outside duct installation.

•EC motors reduce energy demand by about 35% and ensure high aerodynamic performance and low noise level. Specially designed for ventilation of public premises such as: banks

supermarkets restaurants hotels

Its use is also contemplated in installations close to residential buildings and for domestic applications, such as the ventilation of private swimming pools.

## **PERFORMANCE CURVE**







# **TECHNICAL DATA**



## DIMENSIONS



| Dimensions (mm) |     |    |     |    |     |     |     |    |    |
|-----------------|-----|----|-----|----|-----|-----|-----|----|----|
| В               | 360 | B1 | 320 | Н  | 365 | L   | 220 | L1 | 25 |
| L2              | 25  | L3 | 30  | ØD | 159 | ØD1 | 305 |    |    |

## WIRING DIAGRAM



casals

ans of innova





## ACCESSORIES

REGC



SAFETY SWITCH INT 25 3P A REF: INT253PA

**REF:** FX263300

SPEED CONTROLLER FOR EEC MOTOR



**ANTI-VIBRATION JOINT** JE 45 **REF:** 300719201



**CIRCULAR SOUND ATTENUATOR IN GALVANISED** 



STEEL SILC-MINI 160 REF: SILCM160



DNV

ISO 900<sup>.</sup>

3