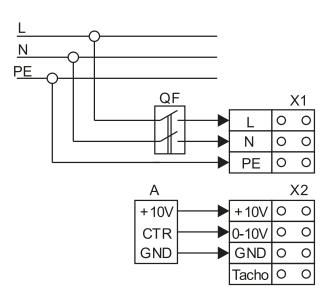

lable ventilation. •Inside or outside duct installation.

•EC motors reduce energy demand by about 35% and ensure high aerodynamic performance and low noise level. Specially designed for ventilation of public premises such as: banks

supermarkets restaurants hotels

Its use is also contemplated in installations close to residential buildings and for domestic applications, such as the ventilation of private swimming pools.

## **PERFORMANCE CURVE**







# **TECHNICAL DATA**



## DIMENSIONS



| Dimensions (mm) |     |    |     |    |     |     |     |    |    |
|-----------------|-----|----|-----|----|-----|-----|-----|----|----|
| В               | 360 | B1 | 320 | Н  | 365 | L   | 220 | L1 | 25 |
| L2              | 25  | L3 | 30  | ØD | 159 | ØD1 | 305 |    |    |

## WIRING DIAGRAM



casals

ans of innova





## ACCESSORIES

REGC



SAFETY SWITCH INT 25 3P A REF: INT253PA

**REF:** FX263300

SPEED CONTROLLER FOR EEC MOTOR



**ANTI-VIBRATION JOINT** JE 45 **REF:** 300719201



**CIRCULAR SOUND ATTENUATOR IN GALVANISED** 



STEEL SILC-MINI 160 REF: SILCM160



DNV

ISO 900<sup>.</sup>

3