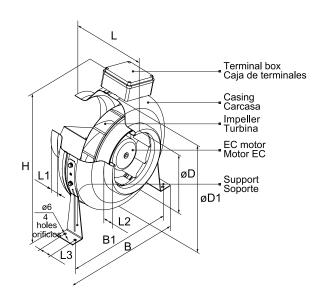

## DIMENSIONS

| Dimensions (mm) |     |    |     |    |     |     |     |    |    |
|-----------------|-----|----|-----|----|-----|-----|-----|----|----|
| В               | 360 | B1 | 320 | Н  | 365 | L   | 220 | L1 | 25 |
| L2              | 25  | L3 | 30  | ØD | 159 | ØD1 | 305 |    |    |