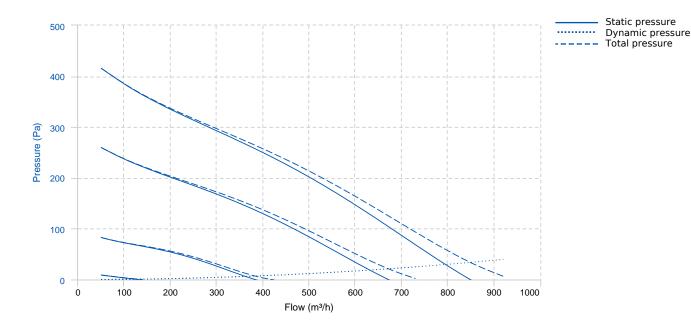

## **PERFORMANCE CURVE**

v9.8.0

# **TECHNICAL DATA**

| Fan            |                                  |           |          |               |        |  |  |  |  |
|----------------|----------------------------------|-----------|----------|---------------|--------|--|--|--|--|
| Approx. weight | 5.7 kg                           | Max. Flow | 845 m³/h |               |        |  |  |  |  |
| Motor          |                                  |           |          |               |        |  |  |  |  |
| Power          | 8.<br>3000000000000<br>004E-2 kW | RPM       | 2500     | l max. (230V) | 0,63 A |  |  |  |  |