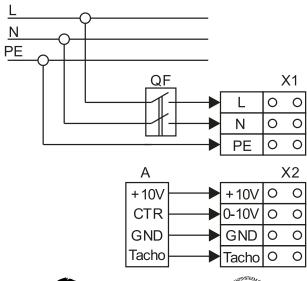

# **WIRING DIAGRAM**

2

This report data could change without any previous advise