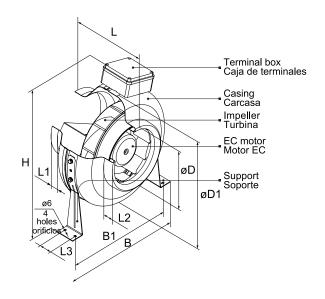

# DIMENSIONS

| Di | Dimensions (mm) |     |    |     |    |     |     |     |    |    |  |  |  |
|----|-----------------|-----|----|-----|----|-----|-----|-----|----|----|--|--|--|
|    | В               | 395 | B1 | 355 | Н  | 435 | L   | 245 | L1 | 25 |  |  |  |
|    | L2              | 30  | L3 | 40  | ØD | 198 | ØD1 | 345 |    |    |  |  |  |