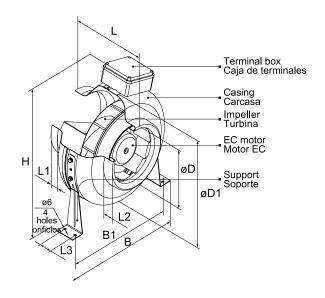

# DIMENSIONS

| Dimensions (mm) |     |    |     |    |     |     |     |    |    |  |  |  |  |
|-----------------|-----|----|-----|----|-----|-----|-----|----|----|--|--|--|--|
| В               | 395 | B1 | 355 | Н  | 435 | L   | 250 | L1 | 25 |  |  |  |  |
| L2              | 30  | L3 | 40  | ØD | 248 | ØD1 | 345 |    |    |  |  |  |  |