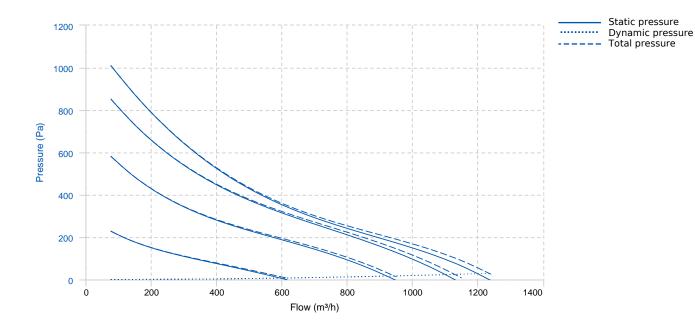

## **PERFORMANCE CURVE**

v9.8.0

# **TECHNICAL DATA**

| Fan            |                                |           |           |               |        |  |
|----------------|--------------------------------|-----------|-----------|---------------|--------|--|
| Approx. weight | 5.1 kg                         | Max. Flow | 1230 m³/h |               |        |  |
| Motor          |                                |           |           |               |        |  |
| Power          | 0.<br>1640000000000<br>0001 kW | RPM       | 2900      | l max. (230V) | 1,15 A |  |