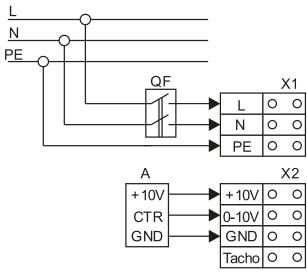

|        |  |
|----------------|--------------------------------|-----------|-----------|---------------|--------|--|
| Approx. weight | 5.1 kg                         | Max. Flow | 1230 m³/h |               |        |  |
| Motor          |                                |           |           |               |        |  |
| Power          | 0.<br>1640000000000<br>0001 kW | RPM       | 2900      | l max. (230V) | 1,15 A |  |

# DIMENSIONS



| Dimensions (mm) |     |    |     |    |     |     |     |    |    |  |  |  |  |
|-----------------|-----|----|-----|----|-----|-----|-----|----|----|--|--|--|--|
| В               | 395 | B1 | 355 | Н  | 435 | L   | 250 | L1 | 25 |  |  |  |  |
| L2              | 30  | L3 | 40  | ØD | 248 | ØD1 | 345 |    |    |  |  |  |  |

# **WIRING DIAGRAM**







2



# ACCESSORIES



**SAFETY SWITCH INT 25 3P A** REF: INT253PA



**ANTI-VIBRATION JOINT** JE 45 **REF:** 300719201



**SPEED CONTROLLER FOR EEC MOTOR REF:** FX263300



**CIRCULAR SOUND ATTENUATOR IN GALVANISED STEEL** SILC-MINI 250 REF: SILCM250