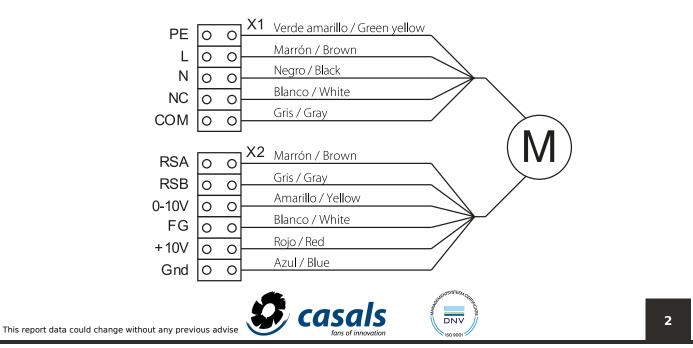

C motors reduce energy demand by about 35% and ensure high aerodynamic performance and low noise level. Specially designed for ventilation of public premises such as: banks

supermarkets restaurants hotels

Its use is also contemplated in installations close to residential buildings and for domestic applications, such as the ventilation of private swimming pools.

## **PERFORMANCE CURVE**





1

This report data could change without any previous advise



# **TECHNICAL DATA**



# DIMENSIONS



| Dimensions (mm) |     |    |     |    |     |     |     |    |    |
|-----------------|-----|----|-----|----|-----|-----|-----|----|----|
| В               | 455 | B1 | 415 | Н  | 465 | L   | 260 | L1 | 30 |
| L2              | 30  | L3 | 40  | ØD | 315 | ØD1 | 405 |    |    |

# WIRING DIAGRAM





# ACCESSORIES

REGC



SAFETY SWITCH INT 25 3P A REF: INT253PA

**REF:** FX263300

SPEED CONTROLLER FOR EEC MOTOR



**ANTI-VIBRATION JOINT** JE 45 **REF:** 300719201

REF: SILCM315



**CIRCULAR SOUND ATTENUATOR IN GALVANISED** STEEL SILC-MINI 315



DNV

ISO 900<sup>.</sup>

3