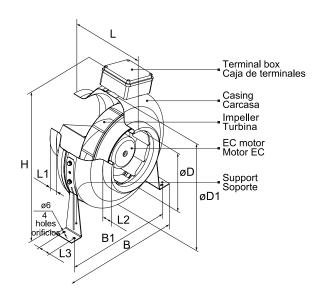

# DIMENSIONS

| Dimensions (mm) |     |    |     |    |     |     |     |    |    |
|-----------------|-----|----|-----|----|-----|-----|-----|----|----|
| В               | 455 | B1 | 415 | Н  | 465 | L   | 260 | L1 | 30 |
| L2              | 30  | L3 | 40  | ØD | 315 | ØD1 | 405 |    |    |