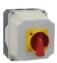

# ACCESSORIES

REGC

SAFETY SWITCH INT 25 3P A REF: INT253PA

**REF:** FX263300

SPEED CONTROLLER FOR EEC MOTOR

**ANTI-VIBRATION JOINT** JE 45 **REF:** 300719201

REF: SILCM315

**CIRCULAR SOUND ATTENUATOR IN GALVANISED** STEEL SILC-MINI 315