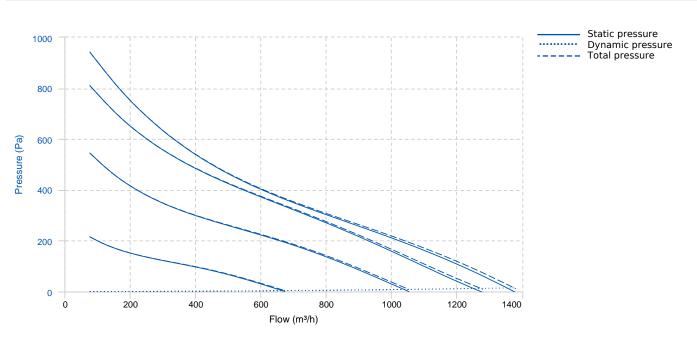

## **PERFORMANCE CURVE**

1

This report data could change without any previous advise