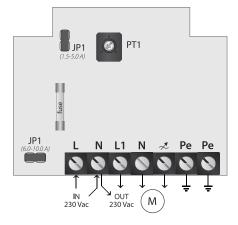

## WIRING DIAGRAM

- L N main supply 230 VAC 50 Hz
- Ν neutral
- Pe earth connection L1 N unregulated out 230 VAC (2A)
- N 🐔 regulated output to motor
- JP1 jumper removed = normal working mode jumper in place = kickstart'mode
- PT1 minimum speed adjustment trimmer