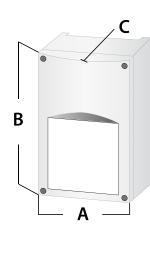

### DIMENSIONS

| Dimensions (mm) |    |   |     |   |    |   |    |   |     |  |  |
|-----------------|----|---|-----|---|----|---|----|---|-----|--|--|
| А               | 83 | В | 160 | С | 66 | D | 71 | E | 108 |  |  |