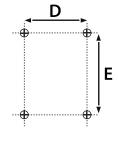

### DIMENSIONS

| Dimensions (mm) |    |   |     |   |    |   |    |   |     |  |  |
|-----------------|----|---|-----|---|----|---|----|---|-----|--|--|
| А               | 83 | В | 160 | С | 66 | D | 71 | E | 108 |  |  |