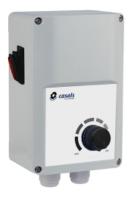

#### MANUAL SINGLE PHASE SPEED CONTROLLER

MANUFACTURING FEATURES

- Specially designed for sinus wave speed control. Only available for single phase fans.
- Terminal wiring.
- Minimum speed adjustable and potentiometer speed control.
- Sealed box IP-54 box. Light switch pilot.
- EMC filter according to the En55014 Standard.