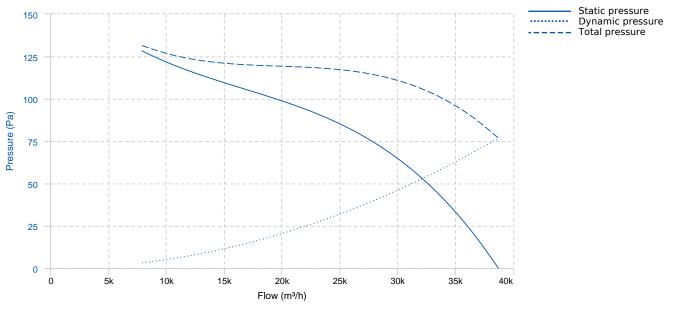

#### **PERFORMANCE CURVE**

## **TECHNICAL DATA**

| RPM 1450 Approx. weight 97 kg  Motor | Max. Flow      | 38720 m³/h |               |       |
|--------------------------------------|----------------|------------|---------------|-------|
| Motor                                |                |            |               |       |
| 113131                               |                |            |               |       |
| Power 1,1 kW RPM 1450 I              | I max. (230V)  | 4,7 A      | l max. (400V) | 2,7 A |
| Size 90S Approx. weight 11.5 kg      | Efficiency (%) | 82.4 %     | FP            | 0.72  |