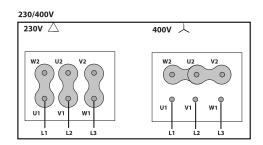

.
- Maximum working temperature: 50°C.

#### **UNDER REQUEST**

Option 60Hz

#### **PERFORMANCE CURVE**



## **TECHNICAL DATA**

| RPM 1450 Approx. weight 97 kg  Motor | Max. Flow      | 38720 m³/h |               |       |
|--------------------------------------|----------------|------------|---------------|-------|
| Motor                                |                |            |               |       |
| 113131                               |                |            |               |       |
| Power 1,1 kW RPM 1450 I              | I max. (230V)  | 4,7 A      | l max. (400V) | 2,7 A |
| Size 90S Approx. weight 11.5 kg      | Efficiency (%) | 82.4 %     | FP            | 0.72  |

Casals casals



1



## DIMENSIONS





**Dimensions (mm)** 

Α

1220

С

400

## WIRING DIAGRAM





## **ACCESSORIES**



SAFETY SWITCH INT 25 3P A REF: INT253PA



FREQUENCY SPEED CONTROLLER SFC 230 I 7A \* REF: SFC230I007









### FREQUENCY SPEED CONTROLLER SFC 400 III 3,6A \*

REF: SFC400III4

# SPARE PARTS



|   | Code          | Model                            | Qt<br>y |
|---|---------------|----------------------------------|---------|
| 1 | 509112244SP71 | IMPELLER HJB 120                 | x1      |
| 2 | 509111044SP52 | PULLEY+BEARING HJB110/120/140    | x1      |
| 3 | 509112244SP21 | BELT HJB120 B1900mm              | x1      |
| 4 | 509112244SP31 | PULLEY HJB120/140 B90mm          | x1      |
| 5 | 509112244SP41 | MOTOR 1,1kW T4 B3 230/400V (HJB) | x1      |