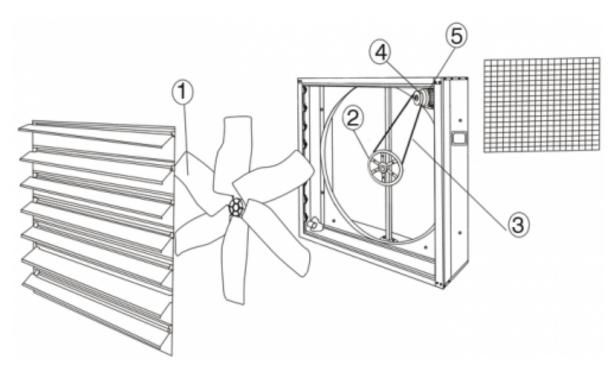

# SPARE PARTS

|   | Code          | Model                            | Qt<br>y |
|---|---------------|----------------------------------|---------|
| 1 | 509112244SP71 | IMPELLER HJB 120                 | x1      |
| 2 | 509111044SP52 | PULLEY+BEARING HJB110/120/140    | x1      |
| 3 | 509112244SP21 | BELT HJB120 B1900mm              | x1      |
| 4 | 509112244SP31 | PULLEY HJB120/140 B90mm          | x1      |
| 5 | 509112244SP41 | MOTOR 1,1kW T4 B3 230/400V (HJB) | x1      |