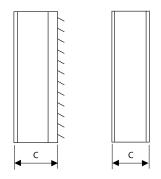

renewal in buildings and industries.
- Farms and greenhouses.
- Maximum working temperature: 50°C.

#### **UNDER REQUEST**

Option 60Hz

#### **PERFORMANCE CURVE**



## **TECHNICAL DATA**

| RPM 1450 Approx. weight 97 kg  Motor | Max. Flow      | 38720 m³/h |               |       |
|--------------------------------------|----------------|------------|---------------|-------|
| Motor                                |                |            |               |       |
| 113131                               |                |            |               |       |
| Power 1,1 kW RPM 1450 I              | I max. (230V)  | 4,7 A      | l max. (400V) | 2,7 A |
| Size 90S Approx. weight 11.5 kg      | Efficiency (%) | 82.4 %     | FP            | 0.72  |

Casals casals



1



## DIMENSIONS





**Dimensions (mm)** 

Α

1220

С

400

## WIRING DIAGRAM





## **ACCESSORIES**



SAFETY SWITCH INT 25 3P A REF: INT253PA



FREQUENCY SPEED CONTROLLER SFC 230 I 7A \* REF: SFC230I007









### FREQUENCY SPEED CONTROLLER SFC 400 III 3,6A \*

REF: SFC400III4

# SPARE PARTS



|   | Code          | Model                            | Qt<br>y |
|---|---------------|----------------------------------|---------|
| 1 | 509112244SP71 | IMPELLER HJB 120                 | x1      |
| 2 | 509111044SP52 | PULLEY+BEARING HJB110/120/140    | x1      |
| 3 | 509112244SP21 | BELT HJB120 B1900mm              | x1      |
| 4 | 509112244SP31 | PULLEY HJB120/140 B90mm          | x1      |
| 5 | 509112244SP41 | MOTOR 1,1kW T4 B3 230/400V (HJB) | x1      |