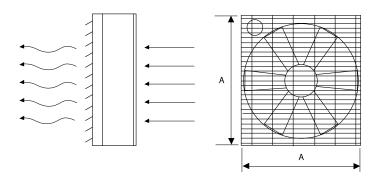

r renewal in buildings and industries.
- Farms and greenhouses.
- Maximum working temperature: 50°C.

#### **UNDER REQUEST**

Option 60Hz

#### **PERFORMANCE CURVE**



## **TECHNICAL DATA**

| RPM 1450 Approx. weight 97 kg  Motor | Max. Flow      | 38720 m³/h |               |       |
|--------------------------------------|----------------|------------|---------------|-------|
| Motor                                |                |            |               |       |
| 113131                               |                |            |               |       |
| Power 1,1 kW RPM 1450 I              | I max. (230V)  | 4,7 A      | l max. (400V) | 2,7 A |
| Size 90S Approx. weight 11.5 kg      | Efficiency (%) | 82.4 %     | FP            | 0.72  |

Casals casals



1



## DIMENSIONS





**Dimensions (mm)** 

Α

1220

С

400

## WIRING DIAGRAM





## **ACCESSORIES**



SAFETY SWITCH INT 25 3P A REF: INT253PA



FREQUENCY SPEED CONTROLLER SFC 230 I 7A \* REF: SFC230I007









### FREQUENCY SPEED CONTROLLER SFC 400 III 3,6A \*

REF: SFC400III4

# SPARE PARTS



|   | Code          | Model                            | Qt<br>y |
|---|---------------|----------------------------------|---------|
| 1 | 509112244SP71 | IMPELLER HJB 120                 | x1      |
| 2 | 509111044SP52 | PULLEY+BEARING HJB110/120/140    | x1      |
| 3 | 509112244SP21 | BELT HJB120 B1900mm              | x1      |
| 4 | 509112244SP31 | PULLEY HJB120/140 B90mm          | x1      |
| 5 | 509112244SP41 | MOTOR 1,1kW T4 B3 230/400V (HJB) | x1      |