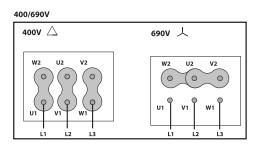

- Maximum working temperature: 50°C.

#### **UNDER REQUEST**

Option 60Hz

#### **PERFORMANCE CURVE**



## **TECHNICAL DATA**

| RPM 1450 Approx. weight 97 kg  Motor | Max. Flow      | 38720 m³/h |               |       |
|--------------------------------------|----------------|------------|---------------|-------|
| Motor                                |                |            |               |       |
| 113131                               |                |            |               |       |
| Power 1,1 kW RPM 1450 I              | I max. (230V)  | 4,7 A      | l max. (400V) | 2,7 A |
| Size 90S Approx. weight 11.5 kg      | Efficiency (%) | 82.4 %     | FP            | 0.72  |

Casals casals



1



## DIMENSIONS





**Dimensions (mm)** 

Α

1220

С

400

## WIRING DIAGRAM





## **ACCESSORIES**



SAFETY SWITCH INT 25 3P A REF: INT253PA



FREQUENCY SPEED CONTROLLER SFC 230 I 7A \* REF: SFC230I007









### FREQUENCY SPEED CONTROLLER SFC 400 III 3,6A \*

REF: SFC400III4

# SPARE PARTS



|   | Code          | Model                            | Qt<br>y |
|---|---------------|----------------------------------|---------|
| 1 | 509112244SP71 | IMPELLER HJB 120                 | x1      |
| 2 | 509111044SP52 | PULLEY+BEARING HJB110/120/140    | x1      |
| 3 | 509112244SP21 | BELT HJB120 B1900mm              | x1      |
| 4 | 509112244SP31 | PULLEY HJB120/140 B90mm          | x1      |
| 5 | 509112244SP41 | MOTOR 1,1kW T4 B3 230/400V (HJB) | x1      |