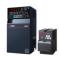

## **ACCESSORIES**

SAFETY SWITCH INT 25 3P A REF: INT253PA

FREQUENCY SPEED CONTROLLER SFC 230 I 7A \* REF: SFC230I007

### FREQUENCY SPEED CONTROLLER SFC 400 III 3,6A \*

REF: SFC400III4