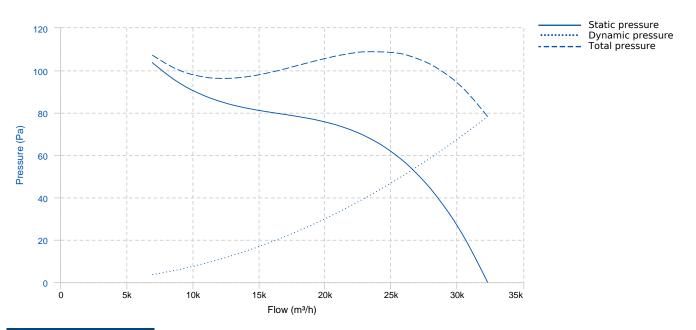

## **PERFORMANCE CURVE**

## **TECHNICAL DATA**

| Fan   |         |                |       |               |            |               |     |  |
|-------|---------|----------------|-------|---------------|------------|---------------|-----|--|
| RPM   | 1450    | Approx. weight | 88 kg | Max. Flow     | 32300 m³/h |               |     |  |
| Motor |         |                |       |               |            |               |     |  |
| Power | 0,75 kW | RPM            | 1450  | I max. (230V) | 3,5 A      | I max. (400V) | 2 A |  |