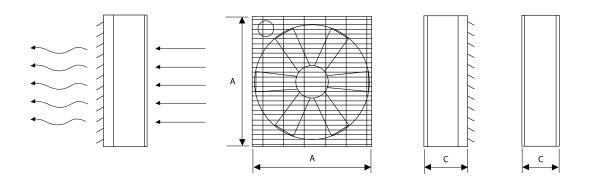

motor access.

#### APPLICATIONS:

Designed for wall assembly, they are suitable for:

- Air renewal in buildings and industries.
- Farms and greenhouses.
- Maximum working temperature: 50°C.

### **UNDER REQUEST**

Option 60Hz

## **PERFORMANCE CURVE**



## **TECHNICAL DATA**

| Fan   |         |                |       |               |            |               |     |  |
|-------|---------|----------------|-------|---------------|------------|---------------|-----|--|
| RPM   | 1450    | Approx. weight | 88 kg | Max. Flow     | 32300 m³/h |               |     |  |
| Motor |         |                |       |               |            |               |     |  |
| Power | 0,75 kW | RPM            | 1450  | I max. (230V) | 3,5 A      | I max. (400V) | 2 A |  |











# DIMENSIONS



**Dimensions (mm)** 

A 1100 C 400

# **WIRING DIAGRAM**











## ACCESSORIES



**SAFETY SWITCH INT 25 3P A** REF: INT253PA



FREQUENCY SPEED CONTROLLER SFC 230 I 4,2A \* **REF:** SFC230I004



FREQUENCY SPEED CONTROLLER SFC 400 III 2,2A \* REF: SFC400III2

# SPARE PARTS



|   | Code          | Model                             | Qt<br>y |
|---|---------------|-----------------------------------|---------|
| 1 | 509111044SP71 | IMPELLER HJB 110                  | x1      |
| 2 | 509111044SP52 | PULLEY+BEARING HJB110/120/140     | x1      |
| 3 | 509111044SP21 | BELT HJB110 B1829mm               | x1      |
| 4 | 509111044SP31 | PULLEY HJB110 B108mm              | x1      |
| 5 | 509111044SP41 | MOTOR 0,75kW T4 B3 230/400V (HJB) | x1      |