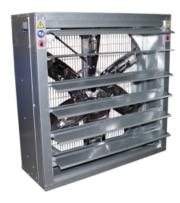

# HJB 110 T4 0,75KW (509111044)

#### BELT DRIVE AXIAL FAN FOR HUGE AIR FLOW

### MANUFACTURING FEATURES:

- Completely made of galvanized steel sheet.
- Equipped with gravity shutter.
- Stainless steel impeller (AISI 430).
- Protection grid on pulley area.
- Standard asynchronous squirrel-cage motor with IP-55 protection and class F insulation.

#### APPLICATIONS:

Designed for wall assembly, they are suitable for:

- Air renewal in buildings and industries.
- Farms and greenhouses.
- Maximum working temperature: 50°C.