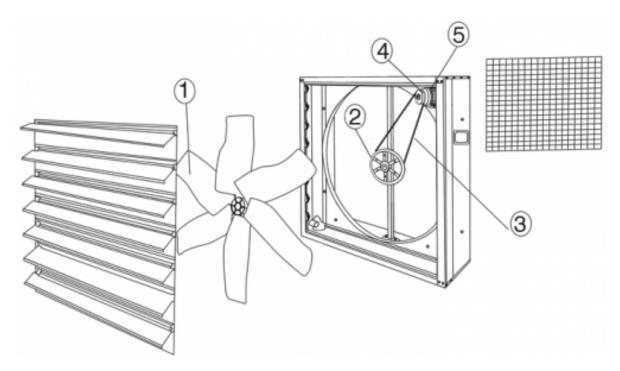

# SPARE PARTS

|   | Code          | Model                             | Qt<br>y |
|---|---------------|-----------------------------------|---------|
| 1 | 509111044SP71 | IMPELLER HJB 110                  | x1      |
| 2 | 509111044SP52 | PULLEY+BEARING HJB110/120/140     | x1      |
| 3 | 509111044SP21 | BELT HJB110 B1829mm               | x1      |
| 4 | 509111044SP31 | PULLEY HJB110 B108mm              | x1      |
| 5 | 509111044SP41 | MOTOR 0,75kW T4 B3 230/400V (HJB) | x1      |