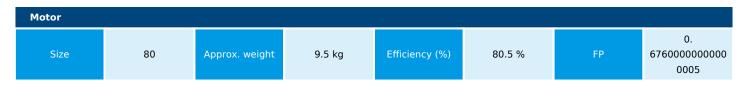

## **TECHNICAL DATA**

| Fan   |         |                |       |               |            |               |     |  |
|-------|---------|----------------|-------|---------------|------------|---------------|-----|--|
| RPM   | 1450    | Approx. weight | 88 kg | Max. Flow     | 32300 m³/h |               |     |  |
| Motor |         |                |       |               |            |               |     |  |
| Power | 0,75 kW | RPM            | 1450  | I max. (230V) | 3,5 A      | I max. (400V) | 2 A |  |