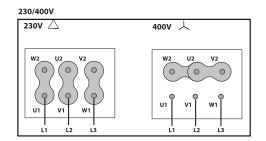

# **WIRING DIAGRAM**

Manufactured with standard voltage: 230/400V 50Hz IE3

• Internal wiring box. Inspection door for motor access.