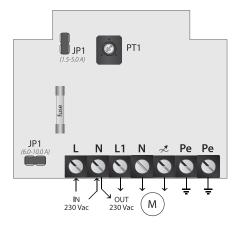

## WIRING DIAGRAM

| LN   | main supply 230 VAC - 50 Hz                                              |
|------|--------------------------------------------------------------------------|
| N    | neutral                                                                  |
| Pe   | earth connection                                                         |
| L1 N | unregulated out 230 VAC (2A)                                             |
| N ×  | regulated output to motor                                                |
| JP1  | jumper removed = normal working mode<br>jumper in place = kickstart'mode |
| PT1  | minimum speed adjustment trimmer                                         |