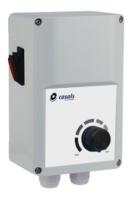

#### **MANUAL SINGLE PHASE SPEED CONTROLLER**

#### MANUFACTURING FEATURES

- Specially designed for sinus wave speed control. Only available for single phase fans.
- Terminal wiring.
- Minimum speed adjustable and potentiometer speed control.
- Sealed box IP-54 box. Light switch pilot.
- EMC filter according to the En55014 Standard.