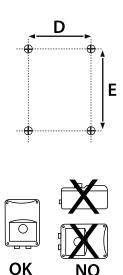

## **DIMENSIONS**

| Dimensions (mm) |    |   |     |   |    |   |    |   |     |
|-----------------|----|---|-----|---|----|---|----|---|-----|
| А               | 83 | В | 160 | С | 81 | D | 71 | Е | 108 |