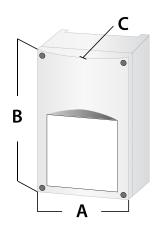

## **DIMENSIONS**

| Dimensions (mm) |    |   |     |   |    |   |    |   |     |
|-----------------|----|---|-----|---|----|---|----|---|-----|
| А               | 83 | В | 160 | С | 81 | D | 71 | Е | 108 |