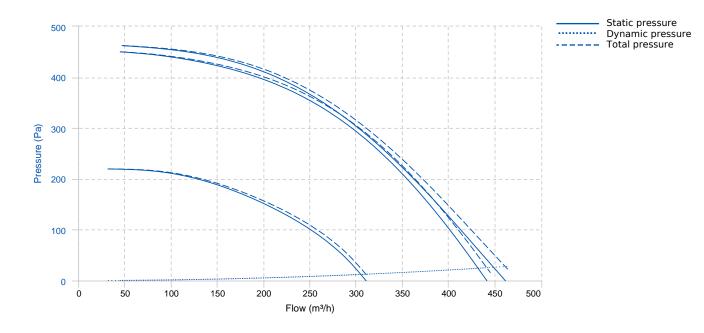

### **PERFORMANCE CURVE**

## TECHNICAL DATA

| Fan   |          |                |      |               |          |                |      |
|-------|----------|----------------|------|---------------|----------|----------------|------|
| RPM   | 3950     | Approx. weight | 5 kg | Max. Flow     | 460 m³/h |                |      |
| Motor |          |                |      |               |          |                |      |
| Power | 0.055 kW | RPM            | 3950 | I max. (230V) | 0,25 A   | Approx. weight | 2 kg |