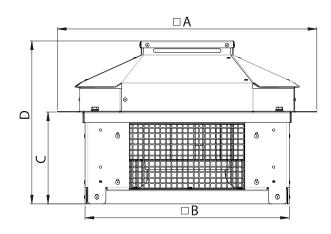

## DIMENSIONS

| Dimension | s (mm) |   |     |   |    |   |     |  |
|-----------|--------|---|-----|---|----|---|-----|--|
| А         | 435    | В | 341 | С | 96 | D | 211 |  |