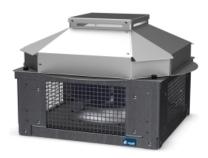

#### **ROOF FAN WITH ALUMINIUM COWL**

### MANUFACTURING FEATURES:

- Protection cowl made of anticorrosive treated aluminum easily removable for motor and impeller maintenance.
- Structure in anticorrosive galvanized steel and support frame for adaptation to the roof with anti-bird protection grid.
- High-efficiency backward-curved blade impeller with self-cleaning system.
  Reinforced polyamide impeller for models 155, 190 and 220. The rest of the models in aluminum.
- EC technology uses integral electronic control to ensure that the motor always runs at optimal load and ensures efficient energy utilization. It incorporates an external rotor EC motor with high efficiency and low noise level. Speed control through a 0-10V or PWM signal. 230V 50/60Hz single-phase power supply for models 155 to 310 and 400V 50/60Hz three-phase power supply for sizes 355 and 450. IP54 and motor class B insulation.

### **APPLICATIONS**

Designed for deck or roof mounting, they are indicated for:

- Smoke extraction.
- · Air renewal in all types of buildings and industries.
- Working temperature range from -25°C to 60°C.