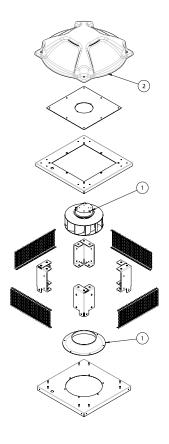

### **SPARE PARTS**

|   | Code       | Model                                  | Qt<br>y |
|---|------------|----------------------------------------|---------|
| 1 | 241153017  | MOTOR-FAN+INLET CONE Ø155 230V 50/60Hz | x1      |
| 2 | 279194478A | ROOF COWL ENKELROOF-A 155-190          | x1      |