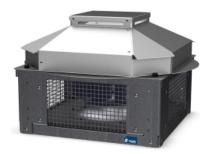

#### **ROOF FAN WITH ALUMINIUM COWL**

### MANUFACTURING FEATURES:

- Protection cowl made of anticorrosive treated aluminum easily removable for motor and impeller maintenance.
- Structure in anticorrosive galvanized steel and support frame for adaptation to the roof with anti-bird protection grid.
- High-efficiency backward-curved blade impeller with self-cleaning system.
  Reinforced polyamide impeller for models 155, 190 and 220. The rest of the models in aluminum.
- EC technology uses integral electronic control to ensure that the motor always runs at optimal load and ensures efficient energy utilization. It incorporates an external rotor EC motor with high efficiency and low noise level. Speed control through a 0-10V or PWM signal. 230V 50/60Hz single-phase power supply for models 155 to 310 and 400V 50/60Hz three-phase power supply for sizes 355 and 450. IP54 and motor class B insulation.