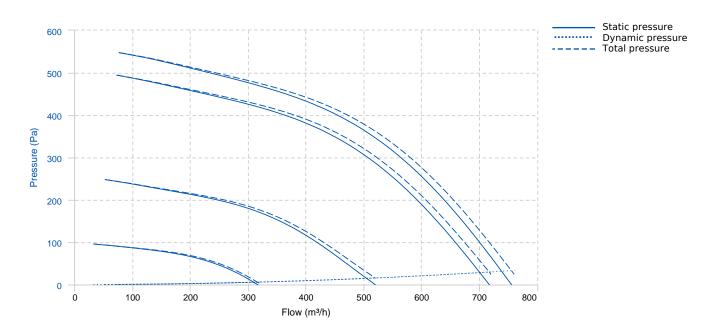

### **PERFORMANCE CURVE**

## TECHNICAL DATA

| Fan   |          |                |      |               |          |                |        |
|-------|----------|----------------|------|---------------|----------|----------------|--------|
| RPM   | 3570     | Approx. weight | 5 kg | Max. Flow     | 760 m³/h |                |        |
| Motor |          |                |      |               |          |                |        |
| Power | 0.095 kW | RPM            | 3570 | I max. (230V) | 0,73 A   | Approx. weight | 2.6 kg |