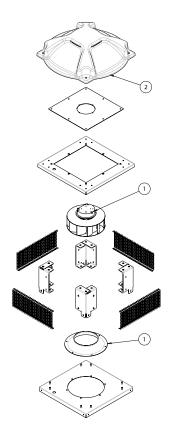

#### **ROOF FAN WITH ALUMINIUM COWL**

### MANUFACTURING FEATURES:

- Protection cowl made of anticorrosive treated aluminum easily removable for motor and impeller maintenance.
- Structure in anticorrosive galvanized steel and support frame for adaptation to the roof with anti-bird protection grid.
- High-efficiency backward-curved blade impeller with self-cleaning system.
  Reinforced polyamide impeller for models 155, 190 and 220. The rest of the models in aluminum.
- EC technology uses integral electronic control to ensure that the motor always runs at optimal load and ensures efficient energy utilization. It incorporates an external rotor EC motor with high efficiency and low noise level. Speed control through a 0-10V or PWM signal. 230V 50/60Hz single-phase power supply for models 155 to 310 and 400V 50/60Hz three-phase power supply for sizes 355 and 450. IP54 and motor class B insulation.

### **SPARE PARTS**

|   | Code       | Model                                  | Qt<br>y |
|---|------------|----------------------------------------|---------|
|   | 241203017  | MOTOR-FAN+INLET CONE Ø190 230V 50/60Hz | x1      |
| - | 279194478A | ROOF COWL ENKELROOF-A 155-190          | x1      |