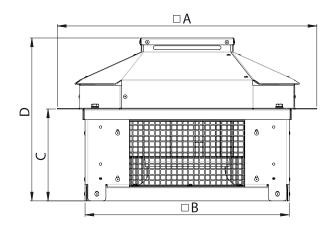

## DIMENSIONS

| Dimension | s (mm) |   |     |   |      |   |       |  |
|-----------|--------|---|-----|---|------|---|-------|--|
| А         | 435    | В | 341 | С | 86.5 | D | 206.5 |  |