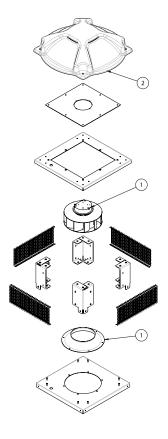

### **SPARE PARTS**

|   | Code       | Model                                 | Qt<br>y |
|---|------------|---------------------------------------|---------|
| 1 | 241253017  | MOTOR-FAN+INLET CONE 220 220V 50-60Hz | x1      |
| 2 | 279254478A | ROOF COWL ENKELROOF-A 220-250         | x1      |