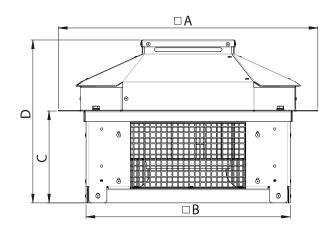

## DIMENSIONS

| Dimensions ( | mm) |   |     |   |       |   |       |  |
|--------------|-----|---|-----|---|-------|---|-------|--|
| А            | 565 | В | 441 | С | 113.5 | D | 273,5 |  |