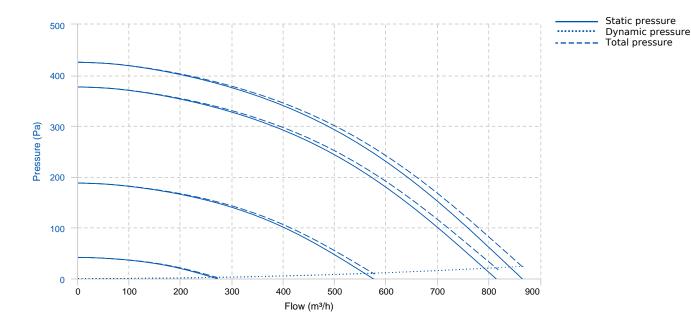

### **PERFORMANCE CURVE**

## TECHNICAL DATA

| Fan   |          |                |      |               |          |                |        |
|-------|----------|----------------|------|---------------|----------|----------------|--------|
| RPM   | 2600     | Approx. weight | 7 kg | Max. Flow     | 870 m³/h |                |        |
| Motor |          |                |      |               |          |                |        |
| Power | 0.075 kW | RPM            | 2600 | I max. (230V) | 0,6 A    | Approx. weight | 1.4 kg |