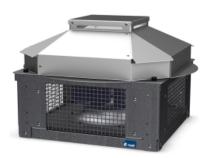

#### **ROOF FAN WITH ALUMINIUM COWL**

### MANUFACTURING FEATURES:

- Protection cowl made of anticorrosive treated aluminum easily removable for motor and impeller maintenance.
- Structure in anticorrosive galvanized steel and support frame for adaptation to the roof with anti-bird protection grid.
- High-efficiency backward-curved blade impeller with self-cleaning system.
  Reinforced polyamide impeller for models 155, 190 and 220. The rest of the models in aluminum.
- EC technology uses integral electronic control to ensure that the motor always runs at optimal load and ensures efficient energy utilization. It incorporates an external rotor EC motor with high efficiency and low noise level. Speed control through a 0-10V or PWM signal. 230V 50/60Hz single-phase power supply for models 155 to 310 and 400V 50/60Hz three-phase power supply for sizes 355 and 450. IP54 and motor class B insulation.

### **APPLICATIONS**

Designed for deck or roof mounting, they are indicated for:

- Smoke extraction.
- · Air renewal in all types of buildings and industries.
- Working temperature range from -25°C to 60°C.