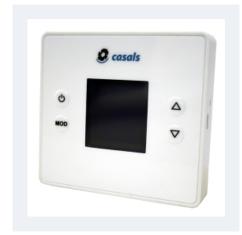

### **PUSH BUTTONS**

The regulator has 4 buttons: ON / OFF, MODE, UP and DOWN. Note: If the backlight is off, the first press turns on the backlight. With the backlight on, the push button functions are as described below.

### Basic functions:

• ON OFF:

Short / long press: Select the on / off state of the regulator.

• MODE:

Short press: Selects the auto / manual regulation mode.

Long press: Access parameter mode.

Parameter configuration: With MODE the parameter to be displayed is selected, and with UP and DOWN its value is modified. With ON / OFF the parameter settings are sold, returning to the normal operating mode. See annex for configurable parameters of the REG FILTER regulator.

• UP

Short / long press: Automatic mode: Increases the pressure setpoint (0Pa-10000Pa).

Manual mode: Increase the speed setpoint (0% -100%).

• DOWN:

Short / long press: Auto mode: Decreases the pressure setpoint (10000Pa-0Pa). Manual mode: Decreases the speed setpoint (100% -0%).

Note: If MODE + UP is pressed continuously when powering the regulator, or after a reset, it returns to the values by defect (showing dEFEC on the screen).