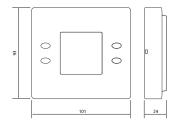

atic mode: Increases the pressure setpoint (0Pa-10000Pa).

Manual mode: Increase the speed setpoint (0% -100%).

• DOWN:

Short / long press: Auto mode: Decreases the pressure setpoint (10000Pa-0Pa). Manual mode: Decreases the speed setpoint (100% -0%).

Note: If MODE + UP is pressed continuously when powering the regulator, or after a reset, it returns to the values by defect (showing dEFEC on the screen).

## **Fans**





v9.1.0-beta1



CURAT BASIC HEALTH SMART SYSTEM



CURAT BASIC SMART SYSTEM





08/12/2022 19:30:18



# **Technical data**

| Code    | Model      | Weight<br>kg | Connect.<br>diagram |
|---------|------------|--------------|---------------------|
| REGFILT | REG FILTER | 0,15         | 1                   |





v9.1.0-beta1 08/12/2022 19:30:18



# **Dimensions**





Model

REG FILTER





3



# Wiring diagram

### Wiring diagram Nº 1







08/12/2022 19:30:25