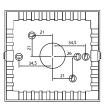

ic mode: Increases the pressure setpoint (0Pa-10000Pa).

Manual mode: Increase the speed setpoint (0% -100%).

• DOWN:

Short / long press: Auto mode: Decreases the pressure setpoint (10000Pa-0Pa). Manual mode: Decreases the speed setpoint (100% -0%).

Note: If MODE + UP is pressed continuously when powering the regulator, or after a reset, it returns to the values by defect (showing dEFEC on the screen).

## **Fans**





v9.1.0-beta1



CURAT BASIC HEALTH SMART SYSTEM



CURAT BASIC SMART SYSTEM





08/12/2022 19:30:18



# **Technical data**

| Code    | Model      | Weight<br>kg | Connect.<br>diagram |
|---------|------------|--------------|---------------------|
| REGFILT | REG FILTER | 0,15         | 1                   |





v9.1.0-beta1 08/12/2022 19:30:18



# **Dimensions**





Model

REG FILTER





3



# Wiring diagram

### Wiring diagram Nº 1







08/12/2022 19:30:25