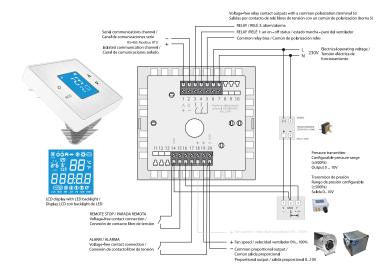

rease the speed setpoint (0% -100%).

• DOWN:

Short / long press: Auto mode: Decreases the pressure setpoint (10000Pa-0Pa). Manual mode: Decreases the speed setpoint (100% -0%).

Note: If MODE + UP is pressed continuously when powering the regulator, or after a reset, it returns to the values by defect (showing dEFEC on the screen).

## **Fans**





v9.1.0-beta1



CURAT BASIC HEALTH SMART SYSTEM



CURAT BASIC SMART SYSTEM





08/12/2022 19:30:18



# **Technical data**

| Code    | Model      | Weight<br>kg | Connect.<br>diagram |
|---------|------------|--------------|---------------------|
| REGFILT | REG FILTER | 0,15         | 1                   |





v9.1.0-beta1 08/12/2022 19:30:18



# **Dimensions**





Model

REG FILTER





3



# Wiring diagram

### Wiring diagram Nº 1







08/12/2022 19:30:25